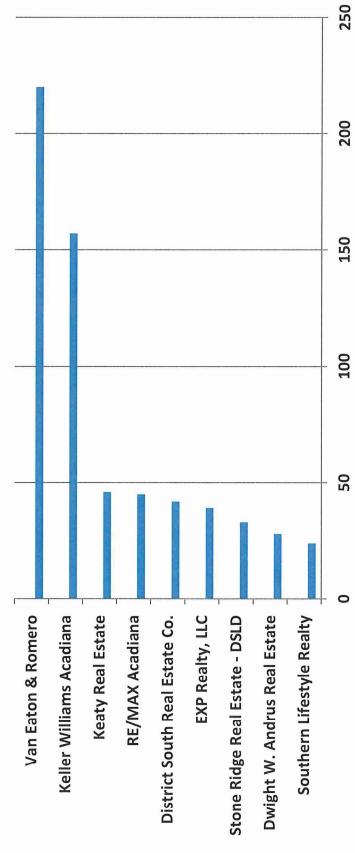

Information is deemed to be reliable, but is not guaranteed. See copyright notice.

TWO GREAT COMPANIES, NOW ONE NAME!

Closed Single Family Listing Sides – Lafayette Parish January - February 2018

### Market Penetration Report By Companies and Offices

Listing Companies/Offices Status: Sold Search Parameters: Property type Residential; Parish of 'Lafayette'. As of Monday, March 12, 2018 9:57:25 AM Date Range: 1/1/2018 to 2/28/2018 Number and Volume Calculated By Sides