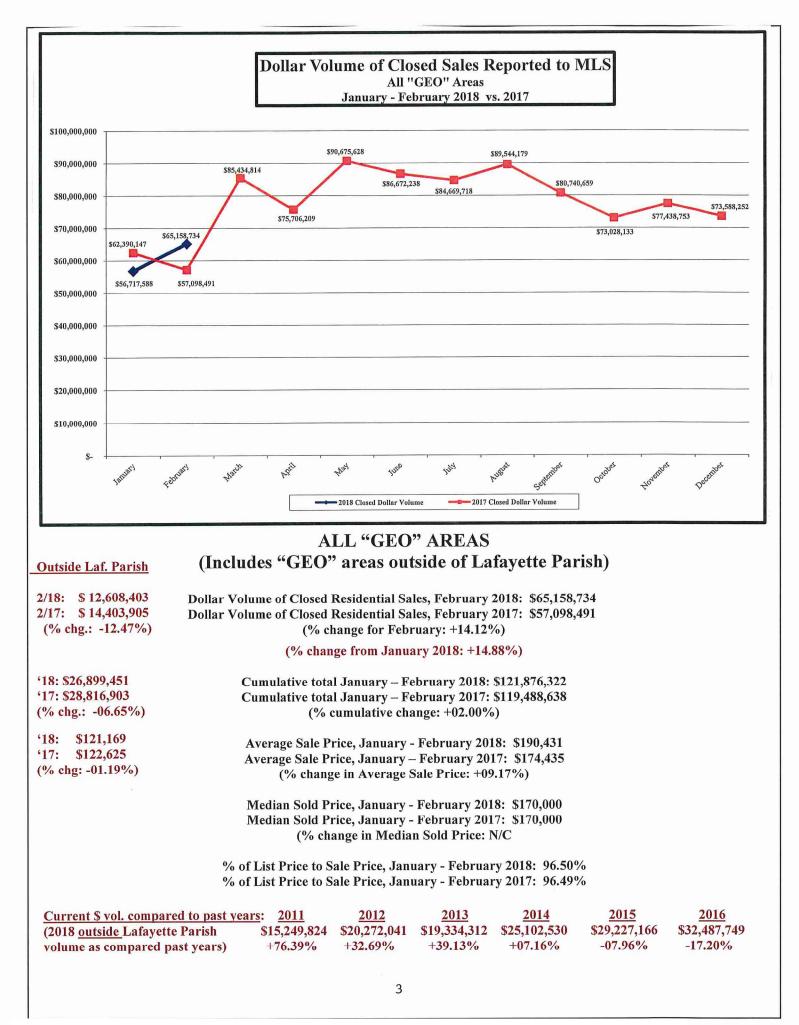

### ALL "GEO" AREAS (Includes "GEO" areas outside of Lafayette Parish)

Dollar Volume of Pending Home Sales, February 2018: \$85,357,044 Dollar Volume of Pending Home Sales, February 2017: \$71,799,988 (% change for February: +18.88%)

(% change from January 2018: +03.12%)

Cumulative total, January – February 2018: \$168,135,180 Cumulative total, January – February 2017: \$154,120,181 (% cumulative change: +09.09%)

(% cumulative change: +12.95%)