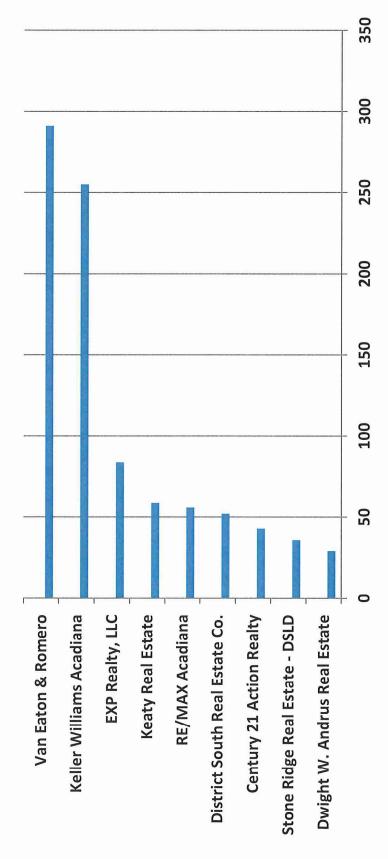

# Closed Single Family Listing Sides – All GEO Areas January - February 2018

### Market Penetration Report By Companies and Offices

Listing Companies/Offices Status: Sold Search Parameters: Property type Residential; As of Monday, March 12, 2018 9:56:30 AM Date Range: 1/1/2018 to 2/28/2018 Number and Volume Calculated By Sides

| Rank | Name                                                 | Sides | Volume     | Average | % Total: Number | % Total: Volume |
|------|------------------------------------------------------|-------|------------|---------|-----------------|-----------------|
| 1    | Van Eaton & Romero (l001163)                         | 142.0 | 34,490,720 | 242,892 | 22.19           | 28.30           |
| 2    | Keller Williams Realty Acadiana (l000906)            | 101.5 | 17,251,099 | 169,962 | 15.86           | 14.15           |
| 3    | EXP Realty, LLC (I001154)                            | 39.0  | 7,168,803  | 183,815 | 6.09            | 5.88            |
| 4    | Stone Ridge Real Estate (I001089)                    | 33.0  | 7,054,235  | 213,765 | 5.16            | 5.79            |
| 5    | Keaty Real Estate Company (l000932)                  | 29.0  | 6,546,875  | 225,754 | 4.53            | 5.37            |
| 6    | RE/MAX Acadiana (l000020)                            | 29.0  | 5,710,399  | 196,910 | 4.53            | 4.69            |
| 7    | District South Real Estate Co. (I001224)             | 29.0  | 5,157,460  | 177,843 | 4.53            | 4.23            |
| 8    | Century 21 Action Realty (I001065)                   | 29.0  | 2,700,383  | 93,117  | 4.53            | 2,22            |
| 9    | Dwight W. Andrus Real Est, LLC (l000004)             | 18.0  | 4,437,640  | 246,536 | 2.81            | 3.64            |
| 10   | Southern Lifestyle Realty, LLC (I001043)             | 13.0  | 3,530,849  | 271,604 | 2.03            | 2.90            |
| 11   | Lamplighter Realty, LLC (I001186)                    | 12.0  | 2,509,599  | 209,133 | 1.88            | 2.06            |
| 12   | McGeeScott Realty (I001196)                          | 12.0  | 1,839,000  | 153,250 | 1.88            | 1.51            |
| 13   | Caffery Real Estate, Inc. (I000915)                  | 9.0   | 911,000    | 101,222 | 1.41            | 0.75            |
| 14   | Brandon E. Breaux Real Estate (l000979)              | 9.0   | 735,100    | 81,678  | 1.41            | 0.60            |
| 15   | HUNCO Real Estate (I001141)                          | 7.0   | 1,592,900  | 227,557 | 1.09            | 1.31            |
| 16   | Century 21 DCG/Aguillard-Eunice (I001063)            | 7.0   | 570,350    | 81,479  | 1.09            | 0.47            |
| 17   | Gateway Realty, Inc. (1000062)                       | 7.0   | 358,100    | 51,157  | 1.09            | 0.29            |
| 18   | Non-Mbr Office/Seller (I90001)                       | 6.0   | 1,772,900  | 295,483 | 0.94            | 1.45            |
| 19   | Choice Realty (I000991)                              | 5.0   | 2,117,500  | 423,500 | 0.78            | 1.74            |
| 20   | Steve Stigall (I001133)                              | 5.0   | 870,000    | 174,000 | 0.78            | 0.71            |
| 21   | Realty of Acadiana, LLC (l001193)                    | 5.0   | 224,951    | 44,990  | 0.78            | 0.18            |
| 22   | Cachet Real Estate, LLC (I001111)                    | 4.5   | 741,750    | 164,833 | 0.70            | 0.61            |
| 23   | Robbie Breaux & Team Powered by EXP Realty (I001230) | 4.0   | 910,000    | 227,500 | 0.62            | 0.75            |
| 24   | Century 21 DCG/Aguillard-Opel (I000987)              | 4.0   | 463,050    | 115,762 | 0.62            | 0.38            |
| 25   | RE/MAX Rice Realty (I001103)                         | 4.0   | 241,100    | 60,275  | 0.62            | 0.20            |
| 26   | Reliance Real Estate Group (I001039)                 | 3.0   | 967,500    | 322,500 | 0.47            | 0.79            |
| 27   | A.L.C. Real Estate (I000016)                         | 3.0   | 535,000    | 178,333 | 0.47            | 0.44            |
| 28   | Real Estate de Louisiane (l000040)                   | 3.0   | 436,500    | 145,500 | 0.47            | 0.36            |
| 29   | Thibodeaux Reed Realty, LLC (I001190)                | 3.0   | 332,400    | 110,800 | 0.47            | 0.27            |
| 30   | New Investors Inc (I000935)                          | 3.0   | 282,300    | 94,100  | 0.47            | 0.23            |
| 31   | Parish Realty Acadiana (l001178)                     | 3.0   | 240,300    | 80,100  | 0.47            | 0.20            |
| 32   | Rayne Realty Co, Inc (l000111)                       | 2.5   | 152,200    | 60,880  | 0.39            | 0.12            |
| 33   | Garber-Seaux Real Estate LLC (I001132)               | 2.0   | 880,000    | 440,000 | 0.31            | 0.72            |
| 34   | Rome Realty (I001106)                                | 2.0   | 837,092    | 418,546 | 0.31            | 0.69            |
| 35   | Mirian Real Estate (I000081)                         | 2.0   | 484,250    | 242,125 | 0.31            | 0.40            |
| 36   | ReHive, LLC (I001228)                                | 2.0   | 334,100    | 167,050 | 0.31            | 0.27            |
| 37   | Realty USA, Inc. (I001180)                           | 2.0   | 311,600    | 155,800 | 0.31            | 0.26            |
| 38   | Core Realty (l000061)                                | 2.0   | 295,500    | 147,750 | 0.31            | 0.24            |
| 39   | James Real Estate (I000925)                          | 2.0   | 253,010    | 126,505 | 0.31            | 0.21            |
| 40   | Sam Robertson Real Estate Co (l000214)               | 2.0   | 202,500    | 101,250 | 0.31            | 0.17            |

| 3/12/2018 | 8 Market Penetration/Saturation              |       |                |            |      |      |
|-----------|----------------------------------------------|-------|----------------|------------|------|------|
| 41        | Atlas Realty of Acadiana (l001119)           | 2.0   | 157,000        | 78,500     | 0.31 | 0.13 |
| 42        | Cajun Real Estate (1000975)                  | 2.0   | 148,500        | 74,250     | 0.31 | 0.12 |
| 43        | RealHome Services & Solutions (I001124)      | 2.0   | 73,359         | 36,680     | 0.31 | 0.06 |
| 44        | Venus Realty Corporation (I000155)           | 1.0   | 406,000        | 406,000    | 0.16 | 0.33 |
| 45        | CJS Custom Builders, LLC (I001227)           | 1.0   | 383,000        | 383,000    | 0.16 | 0.31 |
| 46        | Spectrum Real Estate (I000032)               | 1.0   | 304,000        | 304,000    | 0.16 | 0.25 |
| 47        | Beclon Real Estate (1001130)                 | 1.0   | 280,000        | 280,000    | 0.16 | 0.23 |
| 48        | Magnolia Property Investments, LLC (I001041) | 1.0   | 215,000        | 215,000    | 0.16 | 0.18 |
| 49        | LA Real Estate and Appraisal (I001032)       | 1.0   | 212,000        | 212,000    | 0.16 | 0.17 |
| 50        | Red Door Realty Acadiana (I001187)           | 1.0   | 190,000        | 190,000    | 0.16 | 0.16 |
| 51        | Hargroder Real Estate Group (l001199)        | 1.0   | 173,000        | 173,000    | 0.16 | 0.14 |
| 52        | M & R Properties (I000099)                   | 1.0   | 172,998        | 172,998    | 0.16 | 0.14 |
| 53        | Hebert Properties (I000216)                  | 1.0   | 172,000        | 172,000    | 0.16 | 0.14 |
| 54        | PROREE, LLC (1001150)                        | 1.0   | 167,000        | 167,000    | 0.16 | 0.14 |
| 55        | GrandMark Realty, LLC (I001068)              | 1.0   | 160,000        | 160,000    | 0.16 | 0.13 |
| 56        | Trahan Real Estate Group (l001137)           | 1.0   | 152,000        | 152,000    | 0.16 | 0.12 |
| 57        | Robins Real Estate, LLC (I001120)            | 1.0   | 149,500        | 149,500    | 0.16 | 0.12 |
| 58        | David Landry Real Estate, LLC (l001066)      | 1.0   | 148,900        | 148,900    | 0.16 | 0.12 |
| 59        | Credeur Properties (I000095)                 | 1.0   | 145,000        | 145,000    | 0.16 | 0.12 |
| 60        | Kathy Dyson Realty (l001105)                 | 1.0   | 130,000        | 130,000    | 0.16 | 0.11 |
| 61        | Michael Doran R. E., LLC (I001159)           | 1.0   | 127,500        | 127,500    | 0.16 | 0.10 |
| 62        | Dream Home Realty, LLC (I001181)             | 1.0   | 125,000        | 125,000    | 0.16 | 0.10 |
| 63        | Engel & Voelkers Lafayette (l000944)         | 1.0   | 123,900        | 123,900    | 0.16 | 0.10 |
| 64        | Premier Realty of Acadiana LLC (I001172)     | 1.0   | 120,000        | 120,000    | 0.16 | 0.10 |
| 65        | Keller Williams Cenla Partners (l001095)     | 1.0   | 113,000        | 113,000    | 0.16 | 0.09 |
| 66        | PMI Integrity Properties (I001195)           | 1.0   | 100,000        | 100,000    | 0.16 | 0.08 |
| 67        | Gauthier Real Estate, Inc. (I000036)         | 1.0   | 95,000         | 95,000     | 0.16 | 0.08 |
| 68        | Duncan Realty Professionals, LLC (l001217)   | 1.0   | 92,000         | 92,000     | 0.16 | 0.08 |
| 69        | Home Realty of Acadiana (I000996)            | 1.0   | 76,700         | 76,700     | 0.16 | 0.06 |
| 70        | Broussard Realty & Appraisal (I001000)       | 1.0   | 75,000         | 75,000     | 0.16 | 0.06 |
| 71        | Bon Aimee Realty (I001189)                   | 1.0   | 70,000         | 70,000     | 0.16 | 0.06 |
| 72        | Titan Real Estate Services, LLC (l001110)    | 1.0   | 61,000         | 61,000     | 0.16 | 0.05 |
| 73        | Acadiana Metro Realty (I001037)              | 1.0   | 60,000         | 60,000     | 0.16 | 0.05 |
| 74        | EXP Realty Associates, LLC (I001185)         | 1.0   | 42,000         | 42,000     | 0.16 | 0.03 |
| 75        | Sunrise Realty (l001078)                     | 1.0   | 40,000         | 40,000     | 0.16 | 0.03 |
| 76        | Champs Real Estate & Prop. Mgt (I001156)     | 1.0   | 39,000         | 39,000     | 0.16 | 0.03 |
| 77        | Roberson Realty (I001122)                    | 1.0   | 37,000         | 37,000     | 0.16 | 0.03 |
| 78        | Real Broker, LLC (I001229)                   | 0.5   | 89,950         | 179,900    | 0.08 | 0.07 |
| Totals:   |                                              | 640.0 | 121,876,322.00 | 190,431.75 | 100% | 100% |
|           |                                              |       |                |            |      |      |