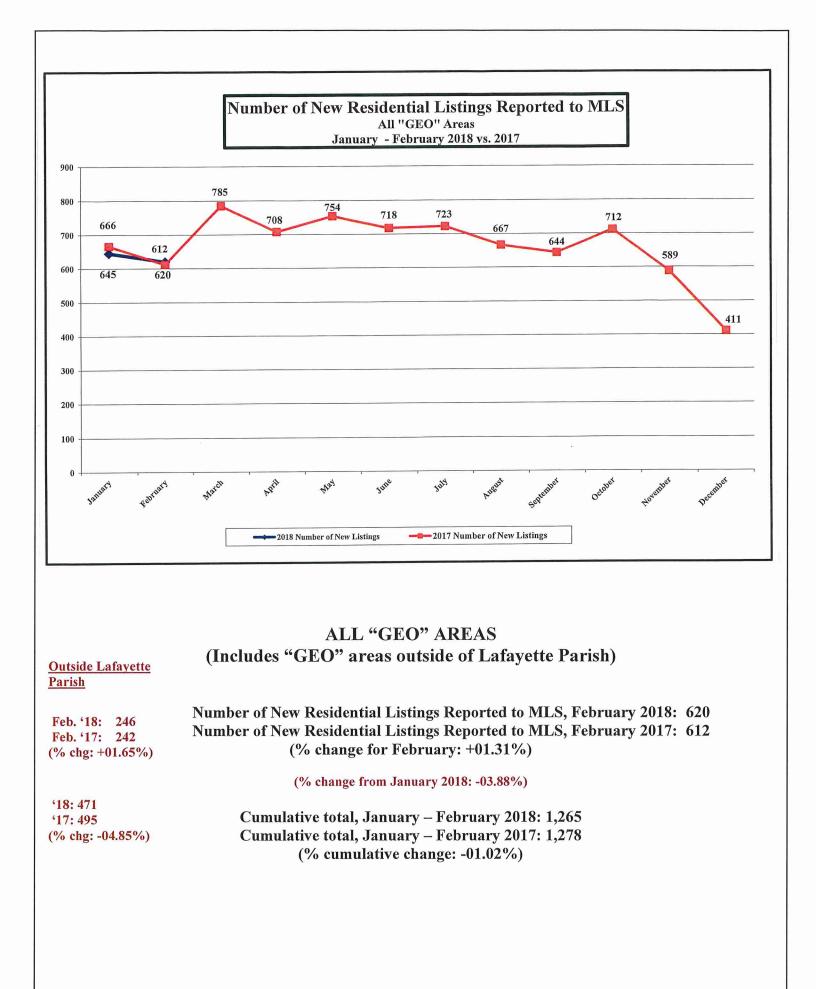

### ALL "GEO" AREAS (Includes "GEO" areas outside of Lafayette Parish)

Dollar Volume of Pending Home Sales, February 2018: \$85,357,044 Dollar Volume of Pending Home Sales, February 2017: \$71,799,988 (% change for February: +18.88%)

(% change from January 2018: +03.12%)

Cumulative total, January – February 2018: \$168,135,180 Cumulative total, January – February 2017: \$154,120,181 (% cumulative change: +09.09%)

(% cumulative change: +12.95%)