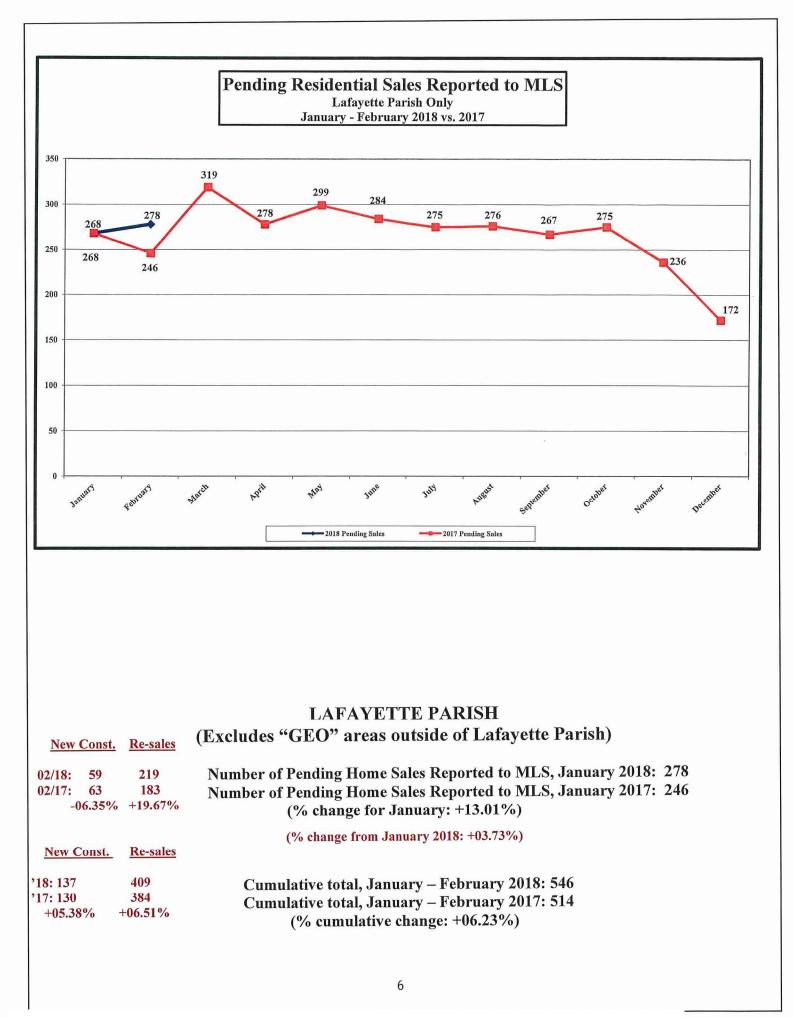

### LAFAYETTE PARISH (Excludes "GEO" areas outside of Lafayette Parish)

| New Const.         Re-sales           Feb.'18:         72         302           Feb.'17:         84         286           -14.29%         +05.59%           New Const.         Re-sales           '15:         165           '14:         171           612         -03.51% | Number of New Residential Listings Reported to MLS, February 2018: 374<br>Number of New Residential Listings Reported to MLS, February 2017: 370<br>(% change for February: +01.08%)<br>(% change from January 2018: -10.95.32%)<br>Cumulative total, January – February 2018: 794<br>Cumulative total, January – February 2017: 783<br>(% cumulative change: +01.40%) |  |  |  |  |  |
|-----------------------------------------------------------------------------------------------------------------------------------------------------------------------------------------------------------------------------------------------------------------------------|------------------------------------------------------------------------------------------------------------------------------------------------------------------------------------------------------------------------------------------------------------------------------------------------------------------------------------------------------------------------|--|--|--|--|--|
| <u>Comparison to Past Years</u> :<br>#New Listings Taken<br># Sold<br>Ratio – New Listings/Sold<br>2018 % +/- over                                                                                                                                                          | $\begin{array}{c ccccccccccccccccccccccccccccccccccc$                                                                                                                                                                                                                                                                                                                  |  |  |  |  |  |