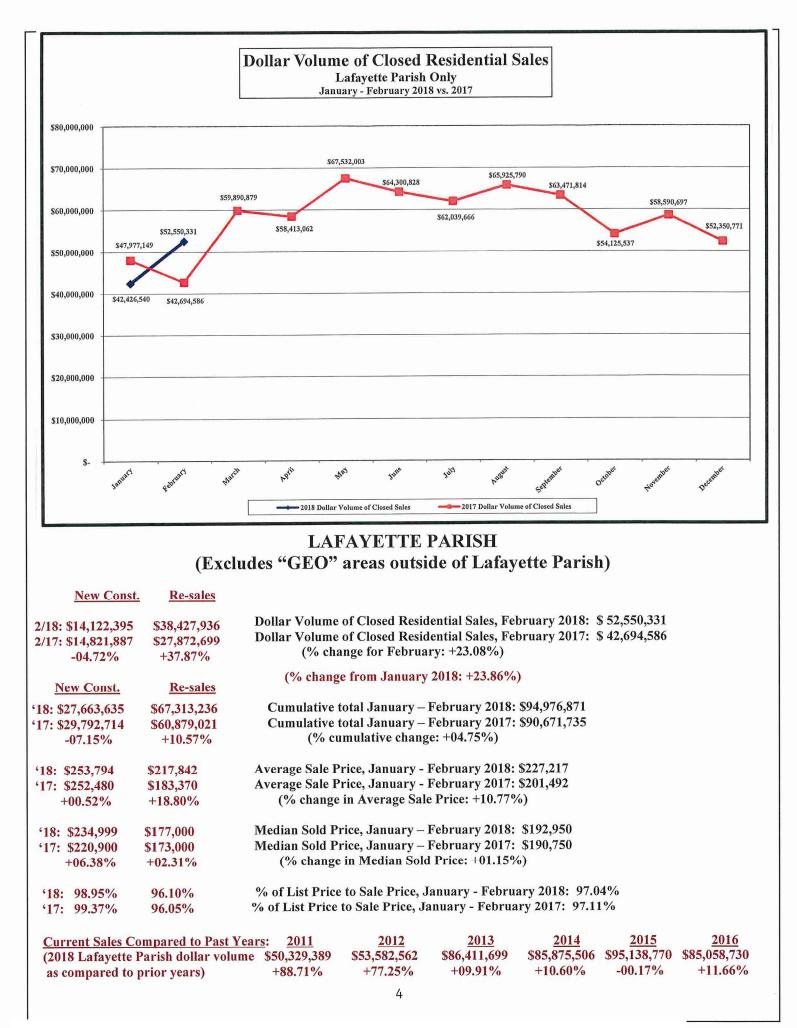

### LAFAYETTE PARISH (Excludes "GEO" areas outside Lafayette Parish)

| ulative total, Janu                                                                                                                                                                                                                                        | uary – Februar<br>uary – Februar             | ry 2018: 418<br>ry 2017: 45                           |                                                       |                                                       |  |  |
|------------------------------------------------------------------------------------------------------------------------------------------------------------------------------------------------------------------------------------------------------------|----------------------------------------------|-------------------------------------------------------|-------------------------------------------------------|-------------------------------------------------------|--|--|
| ulative total, Janu                                                                                                                                                                                                                                        | uary – Februa                                | ry 2017: 45                                           |                                                       |                                                       |  |  |
| New Const.         Re-sales           '18: 109         309           '17: 118         332           -07.63%         -06.93%   Cumulative total, January – February 2018: 418 Cumulative total, January – February 2017: 450 (% cumulative change: -07.11%) |                                              |                                                       |                                                       |                                                       |  |  |
| '18:95 days92 daysAverage Days on Market, January – February 2018:93'17:108 days70 daysAverage Days on Market, January - February 2017:80-13 days+22 days(Change for January - February: +13 days)                                                         |                                              |                                                       |                                                       |                                                       |  |  |
| Current Sales Compared to Past Years:201120122013201420152016(2018 Lafayette Parish sales as256303413416428390Compared to prior year's sales)+63.28%+37.95%+01.21%+00.48%-02.34%+07.18%                                                                    |                                              |                                                       |                                                       |                                                       |  |  |
|                                                                                                                                                                                                                                                            | 2                                            |                                                       |                                                       |                                                       |  |  |
|                                                                                                                                                                                                                                                            | $: \frac{2011}{256} \qquad \frac{2012}{303}$ | $\begin{array}{c ccccccccccccccccccccccccccccccccccc$ | $\begin{array}{c ccccccccccccccccccccccccccccccccccc$ | $\begin{array}{c ccccccccccccccccccccccccccccccccccc$ |  |  |