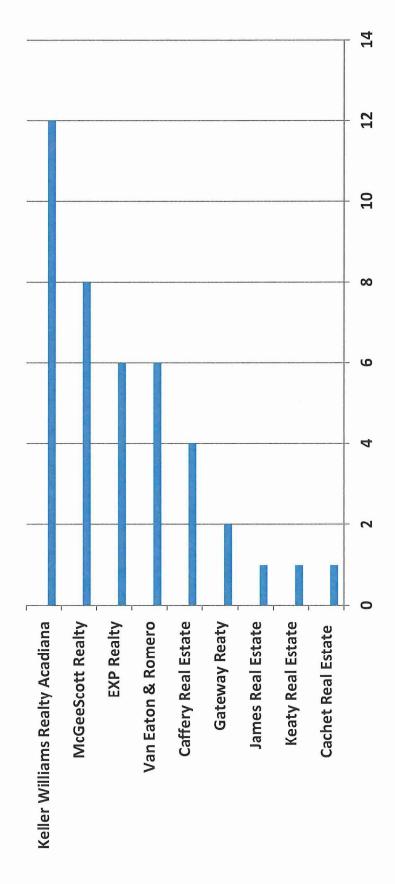

### **Residential Market Share** January – February 2018

# Closed Single Family Listing Sides – All GEO Areas January - February 2018