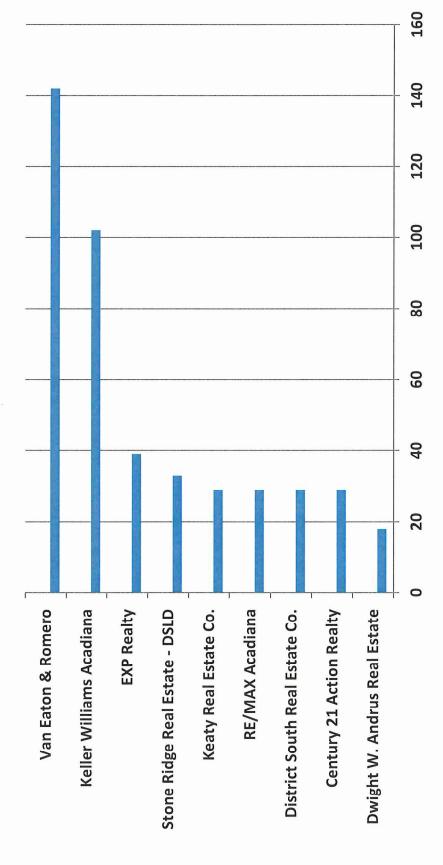

# Closed Single Family Listing Sides – All GEO Areas January - February 2018

### Market Penetration Report By Companies and Offices

Listing Companies/Offices Status: Sold Search Parameters: Property type Residential; As of Monday, March 12, 2018 9:56:30 AM Date Range: 1/1/2018 to 2/28/2018 Number and Volume Calculated By Sides

| Rank | Name                                                 | Sides | Volume     | Average | % Total: Number | % Total: Volume |
|------|------------------------------------------------------|-------|------------|---------|-----------------|-----------------|
| 1    | Van Eaton & Romero (l001163)                         | 142.0 | 34,490,720 | 242,892 | 22.19           | 28.30           |
| 2    | Keller Williams Realty Acadiana (l000906)            | 101.5 | 17,251,099 | 169,962 | 15.86           | 14.15           |
| 3    | EXP Realty, LLC (I001154)                            | 39.0  | 7,168,803  | 183,815 | 6.09            | 5.88            |
| 4    | Stone Ridge Real Estate (I001089)                    | 33.0  | 7,054,235  | 213,765 | 5.16            | 5.79            |
| 5    | Keaty Real Estate Company (l000932)                  | 29.0  | 6,546,875  | 225,754 | 4.53            | 5.37            |
| 6    | RE/MAX Acadiana (l000020)                            | 29.0  | 5,710,399  | 196,910 | 4.53            | 4.69            |
| 7    | District South Real Estate Co. (I001224)             | 29.0  | 5,157,460  | 177,843 | 4.53            | 4.23            |
| 8    | Century 21 Action Realty (I001065)                   | 29.0  | 2,700,383  | 93,117  | 4.53            | 2,22            |
| 9    | Dwight W. Andrus Real Est, LLC (l000004)             | 18.0  | 4,437,640  | 246,536 | 2.81            | 3.64            |
| 10   | Southern Lifestyle Realty, LLC (I001043)             | 13.0  | 3,530,849  | 271,604 | 2.03            | 2.90            |
| 11   | Lamplighter Realty, LLC (I001186)                    | 12.0  | 2,509,599  | 209,133 | 1.88            | 2.06            |
| 12   | McGeeScott Realty (I001196)                          | 12.0  | 1,839,000  | 153,250 | 1.88            | 1.51            |
| 13   | Caffery Real Estate, Inc. (I000915)                  | 9.0   | 911,000    | 101,222 | 1.41            | 0.75            |
| 14   | Brandon E. Breaux Real Estate (l000979)              | 9.0   | 735,100    | 81,678  | 1.41            | 0.60            |
| 15   | HUNCO Real Estate (I001141)                          | 7.0   | 1,592,900  | 227,557 | 1.09            | 1.31            |
| 16   | Century 21 DCG/Aguillard-Eunice (I001063)            | 7.0   | 570,350    | 81,479  | 1.09            | 0.47            |
| 17   | Gateway Realty, Inc. (1000062)                       | 7.0   | 358,100    | 51,157  | 1.09            | 0.29            |
| 18   | Non-Mbr Office/Seller (I90001)                       | 6.0   | 1,772,900  | 295,483 | 0.94            | 1.45            |
| 19   | Choice Realty (I000991)                              | 5.0   | 2,117,500  | 423,500 | 0.78            | 1.74            |
| 20   | Steve Stigall (I001133)                              | 5.0   | 870,000    | 174,000 | 0.78            | 0.71            |
| 21   | Realty of Acadiana, LLC (l001193)                    | 5.0   | 224,951    | 44,990  | 0.78            | 0.18            |
| 22   | Cachet Real Estate, LLC (I001111)                    | 4.5   | 741,750    | 164,833 | 0.70            | 0.61            |
| 23   | Robbie Breaux & Team Powered by EXP Realty (I001230) | 4.0   | 910,000    | 227,500 | 0.62            | 0.75            |
| 24   | Century 21 DCG/Aguillard-Opel (I000987)              | 4.0   | 463,050    | 115,762 | 0.62            | 0.38            |
| 25   | RE/MAX Rice Realty (I001103)                         | 4.0   | 241,100    | 60,275  | 0.62            | 0.20            |
| 26   | Reliance Real Estate Group (I001039)                 | 3.0   | 967,500    | 322,500 | 0.47            | 0.79            |
| 27   | A.L.C. Real Estate (I000016)                         | 3.0   | 535,000    | 178,333 | 0.47            | 0.44            |
| 28   | Real Estate de Louisiane (l000040)                   | 3.0   | 436,500    | 145,500 | 0.47            | 0.36            |
| 29   | Thibodeaux Reed Realty, LLC (I001190)                | 3.0   | 332,400    | 110,800 | 0.47            | 0.27            |
| 30   | New Investors Inc (I000935)                          | 3.0   | 282,300    | 94,100  | 0.47            | 0.23            |
| 31   | Parish Realty Acadiana (l001178)                     | 3.0   | 240,300    | 80,100  | 0.47            | 0.20            |
| 32   | Rayne Realty Co, Inc (l000111)                       | 2.5   | 152,200    | 60,880  | 0.39            | 0.12            |
| 33   | Garber-Seaux Real Estate LLC (I001132)               | 2.0   | 880,000    | 440,000 | 0.31            | 0.72            |
| 34   | Rome Realty (I001106)                                | 2.0   | 837,092    | 418,546 | 0.31            | 0.69            |
| 35   | Mirian Real Estate (I000081)                         | 2.0   | 484,250    | 242,125 | 0.31            | 0.40            |
| 36   | ReHive, LLC (I001228)                                | 2.0   | 334,100    | 167,050 | 0.31            | 0.27            |
| 37   | Realty USA, Inc. (I001180)                           | 2.0   | 311,600    | 155,800 | 0.31            | 0.26            |
| 38   | Core Realty (l000061)                                | 2.0   | 295,500    | 147,750 | 0.31            | 0.24            |
| 39   | James Real Estate (I000925)                          | 2.0   | 253,010    | 126,505 | 0.31            | 0.21            |
| 40   | Sam Robertson Real Estate Co (l000214)               | 2.0   | 202,500    | 101,250 | 0.31            | 0.17            |

| 3/12/2018 | 8 Market Penetration/Saturation              |       |                |            |      |      |
|-----------|----------------------------------------------|-------|----------------|------------|------|------|
| 41        | Atlas Realty of Acadiana (l001119)           | 2.0   | 157,000        | 78,500     | 0.31 | 0.13 |
| 42        | Cajun Real Estate (1000975)                  | 2.0   | 148,500        | 74,250     | 0.31 | 0.12 |
| 43        | RealHome Services & Solutions (I001124)      | 2.0   | 73,359         | 36,680     | 0.31 | 0.06 |
| 44        | Venus Realty Corporation (I000155)           | 1.0   | 406,000        | 406,000    | 0.16 | 0.33 |
| 45        | CJS Custom Builders, LLC (I001227)           | 1.0   | 383,000        | 383,000    | 0.16 | 0.31 |
| 46        | Spectrum Real Estate (I000032)               | 1.0   | 304,000        | 304,000    | 0.16 | 0.25 |
| 47        | Beclon Real Estate (1001130)                 | 1.0   | 280,000        | 280,000    | 0.16 | 0.23 |
| 48        | Magnolia Property Investments, LLC (I001041) | 1.0   | 215,000        | 215,000    | 0.16 | 0.18 |
| 49        | LA Real Estate and Appraisal (I001032)       | 1.0   | 212,000        | 212,000    | 0.16 | 0.17 |
| 50        | Red Door Realty Acadiana (I001187)           | 1.0   | 190,000        | 190,000    | 0.16 | 0.16 |
| 51        | Hargroder Real Estate Group (l001199)        | 1.0   | 173,000        | 173,000    | 0.16 | 0.14 |
| 52        | M & R Properties (I000099)                   | 1.0   | 172,998        | 172,998    | 0.16 | 0.14 |
| 53        | Hebert Properties (I000216)                  | 1.0   | 172,000        | 172,000    | 0.16 | 0.14 |
| 54        | PROREE, LLC (1001150)                        | 1.0   | 167,000        | 167,000    | 0.16 | 0.14 |
| 55        | GrandMark Realty, LLC (I001068)              | 1.0   | 160,000        | 160,000    | 0.16 | 0.13 |
| 56        | Trahan Real Estate Group (l001137)           | 1.0   | 152,000        | 152,000    | 0.16 | 0.12 |
| 57        | Robins Real Estate, LLC (I001120)            | 1.0   | 149,500        | 149,500    | 0.16 | 0.12 |
| 58        | David Landry Real Estate, LLC (l001066)      | 1.0   | 148,900        | 148,900    | 0.16 | 0.12 |
| 59        | Credeur Properties (I000095)                 | 1.0   | 145,000        | 145,000    | 0.16 | 0.12 |
| 60        | Kathy Dyson Realty (l001105)                 | 1.0   | 130,000        | 130,000    | 0.16 | 0.11 |
| 61        | Michael Doran R. E., LLC (I001159)           | 1.0   | 127,500        | 127,500    | 0.16 | 0.10 |
| 62        | Dream Home Realty, LLC (I001181)             | 1.0   | 125,000        | 125,000    | 0.16 | 0.10 |
| 63        | Engel & Voelkers Lafayette (l000944)         | 1.0   | 123,900        | 123,900    | 0.16 | 0.10 |
| 64        | Premier Realty of Acadiana LLC (I001172)     | 1.0   | 120,000        | 120,000    | 0.16 | 0.10 |
| 65        | Keller Williams Cenla Partners (l001095)     | 1.0   | 113,000        | 113,000    | 0.16 | 0.09 |
| 66        | PMI Integrity Properties (I001195)           | 1.0   | 100,000        | 100,000    | 0.16 | 0.08 |
| 67        | Gauthier Real Estate, Inc. (I000036)         | 1.0   | 95,000         | 95,000     | 0.16 | 0.08 |
| 68        | Duncan Realty Professionals, LLC (l001217)   | 1.0   | 92,000         | 92,000     | 0.16 | 0.08 |
| 69        | Home Realty of Acadiana (I000996)            | 1.0   | 76,700         | 76,700     | 0.16 | 0.06 |
| 70        | Broussard Realty & Appraisal (I001000)       | 1.0   | 75,000         | 75,000     | 0.16 | 0.06 |
| 71        | Bon Aimee Realty (I001189)                   | 1.0   | 70,000         | 70,000     | 0.16 | 0.06 |
| 72        | Titan Real Estate Services, LLC (l001110)    | 1.0   | 61,000         | 61,000     | 0.16 | 0.05 |
| 73        | Acadiana Metro Realty (I001037)              | 1.0   | 60,000         | 60,000     | 0.16 | 0.05 |
| 74        | EXP Realty Associates, LLC (I001185)         | 1.0   | 42,000         | 42,000     | 0.16 | 0.03 |
| 75        | Sunrise Realty (l001078)                     | 1.0   | 40,000         | 40,000     | 0.16 | 0.03 |
| 76        | Champs Real Estate & Prop. Mgt (I001156)     | 1.0   | 39,000         | 39,000     | 0.16 | 0.03 |
| 77        | Roberson Realty (I001122)                    | 1.0   | 37,000         | 37,000     | 0.16 | 0.03 |
| 78        | Real Broker, LLC (I001229)                   | 0.5   | 89,950         | 179,900    | 0.08 | 0.07 |
| Totals:   |                                              | 640.0 | 121,876,322.00 | 190,431.75 | 100% | 100% |
|           |                                              |       |                |            |      |      |