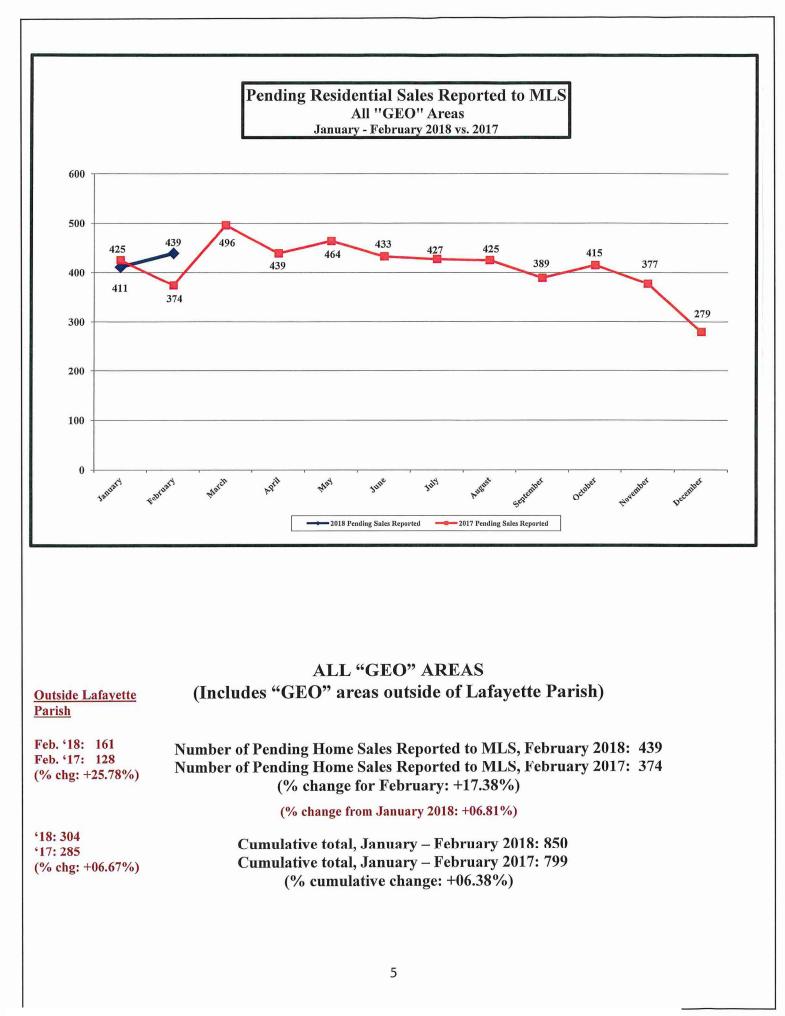

### ALL "GEO" AREAS (Includes "GEO" areas outside of Lafayette Parish)

Dollar Volume of Pending Home Sales, February 2018: \$85,357,044 Dollar Volume of Pending Home Sales, February 2017: \$71,799,988 (% change for February: +18.88%)

(% change from January 2018: +03.12%)

Cumulative total, January – February 2018: \$168,135,180 Cumulative total, January – February 2017: \$154,120,181 (% cumulative change: +09.09%)

(% cumulative change: +12.95%)