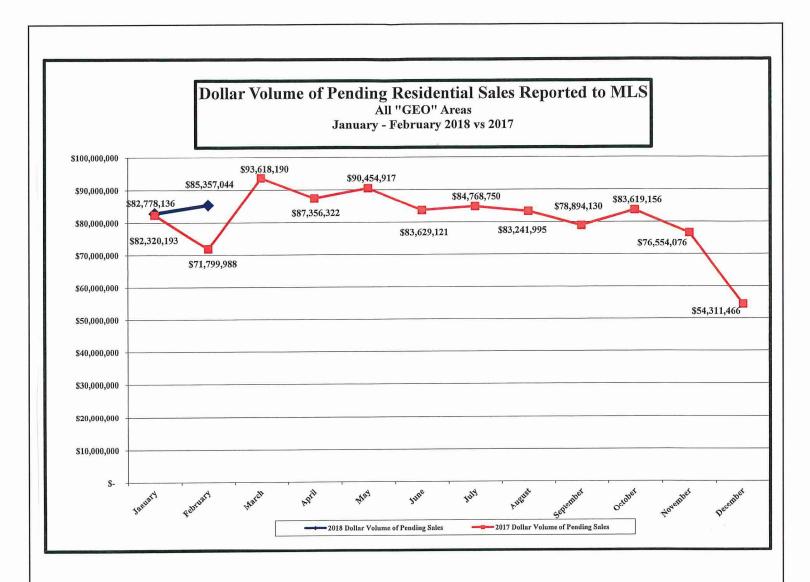

### ALL "GEO" AREAS (Includes "GEO" areas outside of Lafayette Parish)

Dollar Volume of Pending Home Sales, February 2018: \$85,357,044 Dollar Volume of Pending Home Sales, February 2017: \$71,799,988 (% change for February: +18.88%)

(% change from January 2018: +03.12%)

Cumulative total, January – February 2018: \$168,135,180 Cumulative total, January – February 2017: \$154,120,181 (% cumulative change: +09.09%)

(% cumulative change: +12.95%)