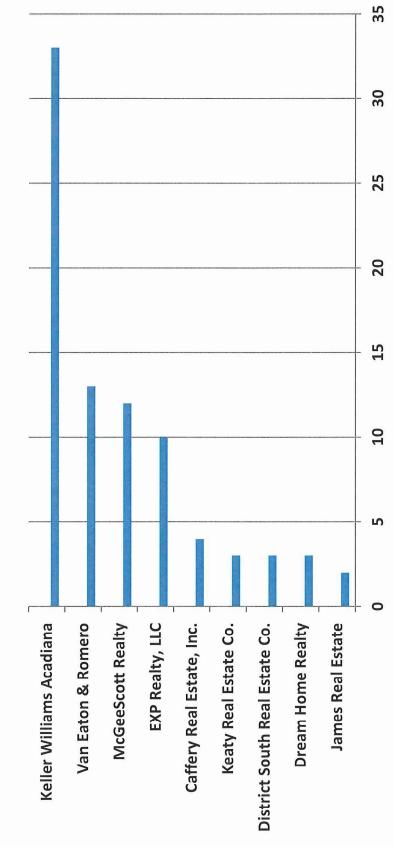

### **Residential Market Share** January – February 2018

# Closed Single Family Listing Sides – All GEO Areas January - February 2018