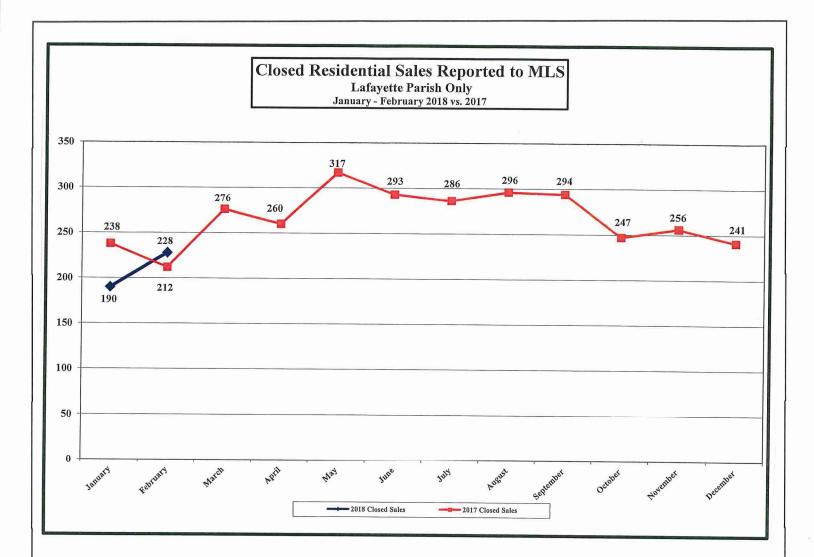

### LAFAYETTE PARISH (Excludes "GEO" areas outside Lafayette Parish)

| ulative total, Janu                                                                                                                                                                                                                                        | uary – Februar<br>uary – Februar             | ry 2018: 418<br>ry 2017: 45                           |                                                       |                                                       |  |  |
|------------------------------------------------------------------------------------------------------------------------------------------------------------------------------------------------------------------------------------------------------------|----------------------------------------------|-------------------------------------------------------|-------------------------------------------------------|-------------------------------------------------------|--|--|
| ulative total, Janu                                                                                                                                                                                                                                        | uary – Februa                                | ry 2017: 45                                           |                                                       |                                                       |  |  |
| New Const.         Re-sales           '18: 109         309           '17: 118         332           -07.63%         -06.93%   Cumulative total, January – February 2018: 418 Cumulative total, January – February 2017: 450 (% cumulative change: -07.11%) |                                              |                                                       |                                                       |                                                       |  |  |
| '18:95 days92 daysAverage Days on Market, January – February 2018:93'17:108 days70 daysAverage Days on Market, January - February 2017:80-13 days+22 days(Change for January - February: +13 days)                                                         |                                              |                                                       |                                                       |                                                       |  |  |
| Current Sales Compared to Past Years:201120122013201420152016(2018 Lafayette Parish sales as256303413416428390Compared to prior year's sales)+63.28%+37.95%+01.21%+00.48%-02.34%+07.18%                                                                    |                                              |                                                       |                                                       |                                                       |  |  |
|                                                                                                                                                                                                                                                            | 2                                            |                                                       |                                                       |                                                       |  |  |
|                                                                                                                                                                                                                                                            | $: \frac{2011}{256} \qquad \frac{2012}{303}$ | $\begin{array}{c ccccccccccccccccccccccccccccccccccc$ | $\begin{array}{c ccccccccccccccccccccccccccccccccccc$ | $\begin{array}{c ccccccccccccccccccccccccccccccccccc$ |  |  |