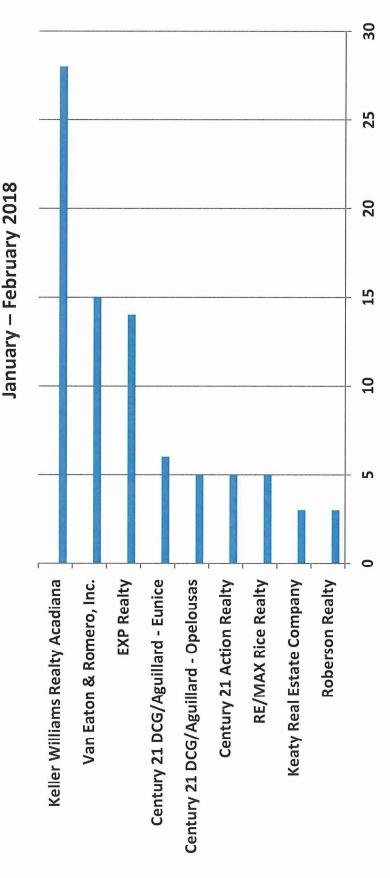

# Closed Single Family Listing Sides – All GEO Areas January - February 2018

### Market Penetration Report By Companies and Offices

Listing Companies/Offices Status: Sold Search Parameters: Property type Residential; As of Monday, March 12, 2018 9:56:30 AM Date Range: 1/1/2018 to 2/28/2018 Number and Volume Calculated By Sides

| Rank | Name                                                 | Sides | Volume     | Average | % Total: Number | % Total: Volume |
|------|------------------------------------------------------|-------|------------|---------|-----------------|-----------------|
| 1    | Van Eaton & Romero (l001163)                         | 142.0 | 34,490,720 | 242,892 | 22.19           | 28.30           |
| 2    | Keller Williams Realty Acadiana (l000906)            | 101.5 | 17,251,099 | 169,962 | 15.86           | 14.15           |
| 3    | EXP Realty, LLC (I001154)                            | 39.0  | 7,168,803  | 183,815 | 6.09            | 5.88            |
| 4    | Stone Ridge Real Estate (I001089)                    | 33.0  | 7,054,235  | 213,765 | 5.16            | 5.79            |
| 5    | Keaty Real Estate Company (l000932)                  | 29.0  | 6,546,875  | 225,754 | 4.53            | 5.37            |
| 6    | RE/MAX Acadiana (l000020)                            | 29.0  | 5,710,399  | 196,910 | 4.53            | 4.69            |
| 7    | District South Real Estate Co. (I001224)             | 29.0  | 5,157,460  | 177,843 | 4.53            | 4.23            |
| 8    | Century 21 Action Realty (I001065)                   | 29.0  | 2,700,383  | 93,117  | 4.53            | 2,22            |
| 9    | Dwight W. Andrus Real Est, LLC (l000004)             | 18.0  | 4,437,640  | 246,536 | 2.81            | 3.64            |
| 10   | Southern Lifestyle Realty, LLC (I001043)             | 13.0  | 3,530,849  | 271,604 | 2.03            | 2.90            |
| 11   | Lamplighter Realty, LLC (I001186)                    | 12.0  | 2,509,599  | 209,133 | 1.88            | 2.06            |
| 12   | McGeeScott Realty (I001196)                          | 12.0  | 1,839,000  | 153,250 | 1.88            | 1.51            |
| 13   | Caffery Real Estate, Inc. (I000915)                  | 9.0   | 911,000    | 101,222 | 1.41            | 0.75            |
| 14   | Brandon E. Breaux Real Estate (l000979)              | 9.0   | 735,100    | 81,678  | 1.41            | 0.60            |
| 15   | HUNCO Real Estate (I001141)                          | 7.0   | 1,592,900  | 227,557 | 1.09            | 1.31            |
| 16   | Century 21 DCG/Aguillard-Eunice (I001063)            | 7.0   | 570,350    | 81,479  | 1.09            | 0.47            |
| 17   | Gateway Realty, Inc. (1000062)                       | 7.0   | 358,100    | 51,157  | 1.09            | 0.29            |
| 18   | Non-Mbr Office/Seller (I90001)                       | 6.0   | 1,772,900  | 295,483 | 0.94            | 1.45            |
| 19   | Choice Realty (I000991)                              | 5.0   | 2,117,500  | 423,500 | 0.78            | 1.74            |
| 20   | Steve Stigall (I001133)                              | 5.0   | 870,000    | 174,000 | 0.78            | 0.71            |
| 21   | Realty of Acadiana, LLC (l001193)                    | 5.0   | 224,951    | 44,990  | 0.78            | 0.18            |
| 22   | Cachet Real Estate, LLC (I001111)                    | 4.5   | 741,750    | 164,833 | 0.70            | 0.61            |
| 23   | Robbie Breaux & Team Powered by EXP Realty (I001230) | 4.0   | 910,000    | 227,500 | 0.62            | 0.75            |
| 24   | Century 21 DCG/Aguillard-Opel (I000987)              | 4.0   | 463,050    | 115,762 | 0.62            | 0.38            |
| 25   | RE/MAX Rice Realty (I001103)                         | 4.0   | 241,100    | 60,275  | 0.62            | 0.20            |
| 26   | Reliance Real Estate Group (I001039)                 | 3.0   | 967,500    | 322,500 | 0.47            | 0.79            |
| 27   | A.L.C. Real Estate (I000016)                         | 3.0   | 535,000    | 178,333 | 0.47            | 0.44            |
| 28   | Real Estate de Louisiane (l000040)                   | 3.0   | 436,500    | 145,500 | 0.47            | 0.36            |
| 29   | Thibodeaux Reed Realty, LLC (I001190)                | 3.0   | 332,400    | 110,800 | 0.47            | 0.27            |
| 30   | New Investors Inc (I000935)                          | 3.0   | 282,300    | 94,100  | 0.47            | 0.23            |
| 31   | Parish Realty Acadiana (l001178)                     | 3.0   | 240,300    | 80,100  | 0.47            | 0.20            |
| 32   | Rayne Realty Co, Inc (l000111)                       | 2.5   | 152,200    | 60,880  | 0.39            | 0.12            |
| 33   | Garber-Seaux Real Estate LLC (I001132)               | 2.0   | 880,000    | 440,000 | 0.31            | 0.72            |
| 34   | Rome Realty (I001106)                                | 2.0   | 837,092    | 418,546 | 0.31            | 0.69            |
| 35   | Mirian Real Estate (I000081)                         | 2.0   | 484,250    | 242,125 | 0.31            | 0.40            |
| 36   | ReHive, LLC (I001228)                                | 2.0   | 334,100    | 167,050 | 0.31            | 0.27            |
| 37   | Realty USA, Inc. (I001180)                           | 2.0   | 311,600    | 155,800 | 0.31            | 0.26            |
| 38   | Core Realty (l000061)                                | 2.0   | 295,500    | 147,750 | 0.31            | 0.24            |
| 39   | James Real Estate (I000925)                          | 2.0   | 253,010    | 126,505 | 0.31            | 0.21            |
| 40   | Sam Robertson Real Estate Co (l000214)               | 2.0   | 202,500    | 101,250 | 0.31            | 0.17            |