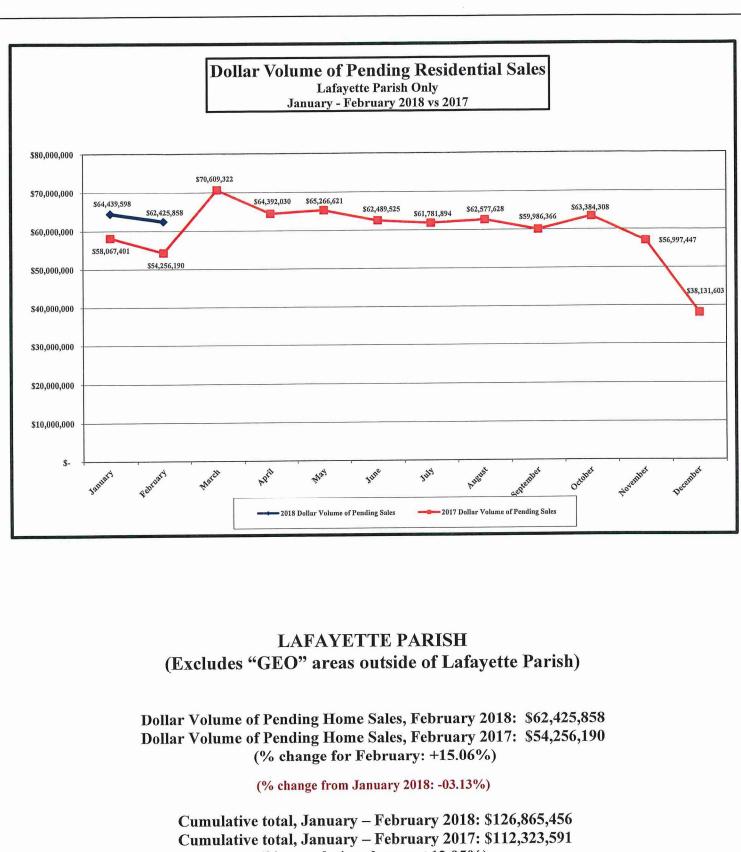

### LAFAYETTE PARISH (Excludes "GEO" areas outside Lafayette Parish)

| ulative total, Janu                                                                                                                                                                                                                                        | uary – Februar<br>uary – Februar             | ry 2018: 418<br>ry 2017: 45                           |                                                       |                                                       |  |  |
|------------------------------------------------------------------------------------------------------------------------------------------------------------------------------------------------------------------------------------------------------------|----------------------------------------------|-------------------------------------------------------|-------------------------------------------------------|-------------------------------------------------------|--|--|
| ulative total, Janu                                                                                                                                                                                                                                        | uary – Februa                                | ry 2017: 45                                           |                                                       |                                                       |  |  |
| New Const.         Re-sales           '18: 109         309           '17: 118         332           -07.63%         -06.93%   Cumulative total, January – February 2018: 418 Cumulative total, January – February 2017: 450 (% cumulative change: -07.11%) |                                              |                                                       |                                                       |                                                       |  |  |
| '18:95 days92 daysAverage Days on Market, January – February 2018:93'17:108 days70 daysAverage Days on Market, January - February 2017:80-13 days+22 days(Change for January - February: +13 days)                                                         |                                              |                                                       |                                                       |                                                       |  |  |
| Current Sales Compared to Past Years:201120122013201420152016(2018 Lafayette Parish sales as256303413416428390Compared to prior year's sales)+63.28%+37.95%+01.21%+00.48%-02.34%+07.18%                                                                    |                                              |                                                       |                                                       |                                                       |  |  |
|                                                                                                                                                                                                                                                            | 2                                            |                                                       |                                                       |                                                       |  |  |
|                                                                                                                                                                                                                                                            | $: \frac{2011}{256} \qquad \frac{2012}{303}$ | $\begin{array}{c ccccccccccccccccccccccccccccccccccc$ | $\begin{array}{c ccccccccccccccccccccccccccccccccccc$ | $\begin{array}{c ccccccccccccccccccccccccccccccccccc$ |  |  |