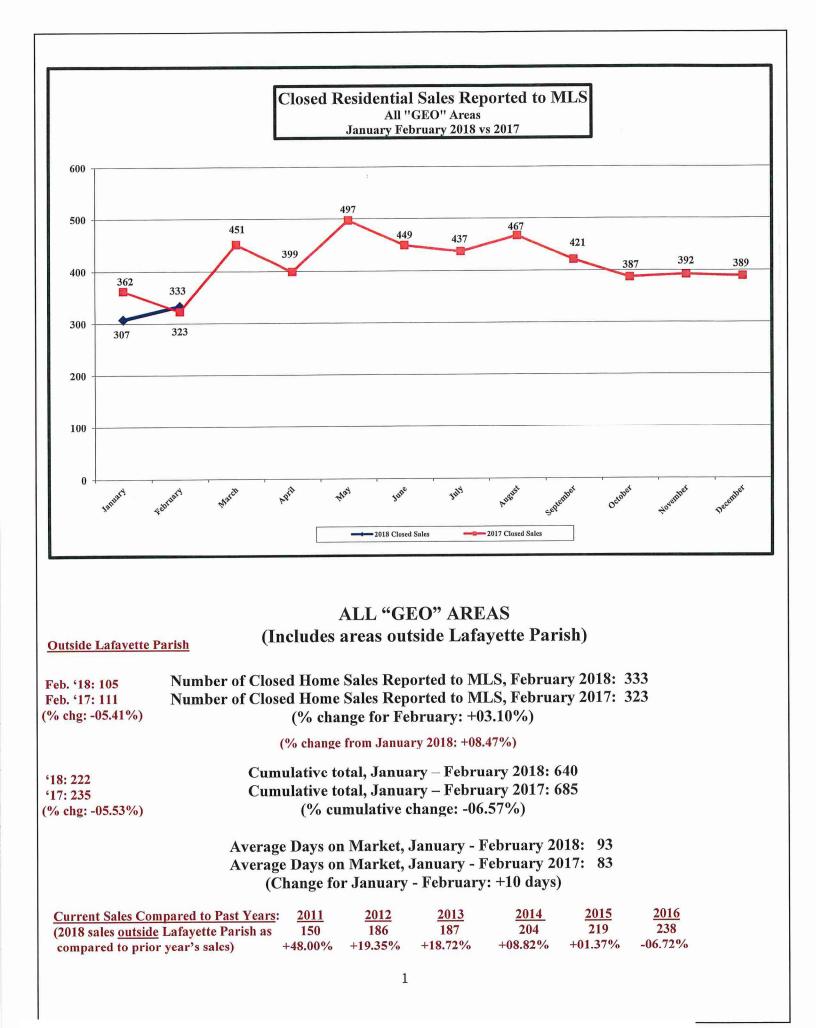

### The Acadiana Residential Real Estate Market

January - February 2018

This representation is based in whole or in part on data supplied by the REALTOR Association of Acadiana Multiple Listing Service. Neither the Board nor its MLS guarantees or is in any way responsible for its accuracy. Data maintained by the Board may not reflect all real estate activity in the marketplace.

### ALL "GEO" AREAS (Includes "GEO" areas outside of Lafayette Parish)

Dollar Volume of Pending Home Sales, February 2018: \$85,357,044 Dollar Volume of Pending Home Sales, February 2017: \$71,799,988 (% change for February: +18.88%)

(% change from January 2018: +03.12%)

Cumulative total, January – February 2018: \$168,135,180 Cumulative total, January – February 2017: \$154,120,181 (% cumulative change: +09.09%)

(% cumulative change: +12.95%)