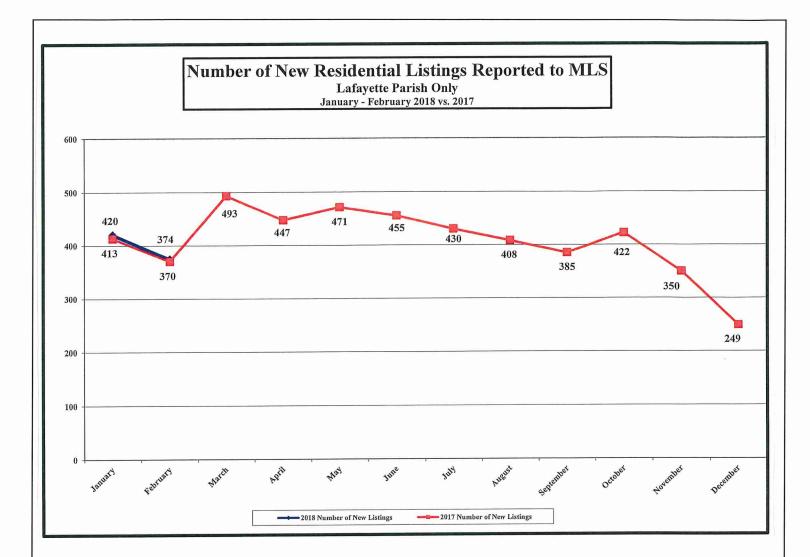

### LAFAYETTE PARISH (Excludes "GEO" areas outside of Lafayette Parish)

| New Const.         Re-sales           Feb.'18:         72         302           Feb.'17:         84         286           -14.29%         +05.59%           New Const.         Re-sales           '15:         165           '14:         171           612         -03.51% | Number of New Residential Listings Reported to MLS, February 2018: 374<br>Number of New Residential Listings Reported to MLS, February 2017: 370<br>(% change for February: +01.08%)<br>(% change from January 2018: -10.95.32%)<br>Cumulative total, January – February 2018: 794<br>Cumulative total, January – February 2017: 783<br>(% cumulative change: +01.40%) |  |  |  |  |  |
|-----------------------------------------------------------------------------------------------------------------------------------------------------------------------------------------------------------------------------------------------------------------------------|------------------------------------------------------------------------------------------------------------------------------------------------------------------------------------------------------------------------------------------------------------------------------------------------------------------------------------------------------------------------|--|--|--|--|--|
| <u>Comparison to Past Years</u> :<br>#New Listings Taken<br># Sold<br>Ratio – New Listings/Sold<br>2018 % +/- over                                                                                                                                                          | $\begin{array}{c ccccccccccccccccccccccccccccccccccc$                                                                                                                                                                                                                                                                                                                  |  |  |  |  |  |