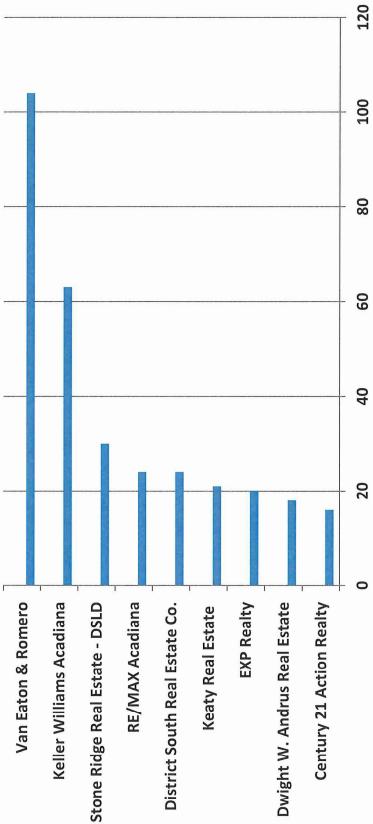

Information is deemed to be reliable, but is not guaranteed. See copyright notice.

TWO GREAT COMPANIES, NOW ONE NAME!

Closed Single Family Listing Sides – Lafayette Parish January - February 2018

### Market Penetration Report By Companies and Offices

Listing Companies/Offices Status: Sold Search Parameters: Property type Residential; Parish of 'Lafayette'. As of Monday, March 12, 2018 9:57:25 AM Date Range: 1/1/2018 to 2/28/2018 Number and Volume Calculated By Sides